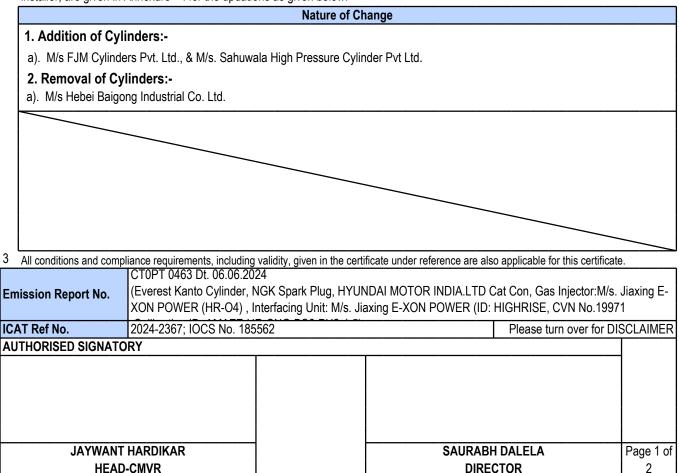

2 The changes in the Technical Specifications, of the CNG In-Use Parent & Vehicle family models approvals as declared by the kit installer, are given in Annexure – I for the updations as given below: