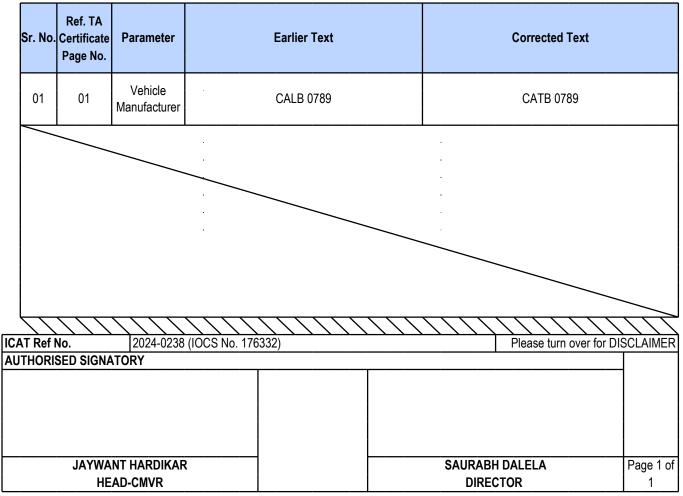

## C A T B 0789 C01

Cert

01

FOR

COMPLIANCE TO THE CENTRAL MOTOR VEHICLES RULES

1. This corrigendum is issued for the following CMVR certificate issued to vehicle manufacturer referred below:

| Reference TA Certificate | Vehicle Manufacturer                                         |                                 |          |
|--------------------------|--------------------------------------------------------------|---------------------------------|----------|
| CALB 0789 dt.30.08.2024  | M/s Gayatri Electric Vehicles<br>A-73, Sector-63 HCL, Noida, | Gautam Buddha Nagar, U.P 201301 |          |
|                          | Plant :- Gautam Buddha Nag                                   | ar, U.P                         |          |
| Base Model               |                                                              | Type & Category                 | GVW (kg) |
| DABANG Li                |                                                              | E-Rickshaw                      | 680      |