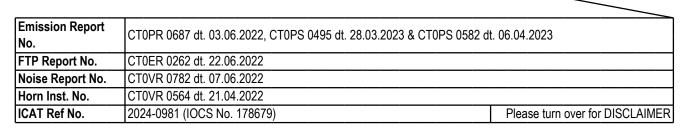

| Reference TA Certificate     | Vehicle Manufacturer                                                                                                     |                            |          |
|------------------------------|--------------------------------------------------------------------------------------------------------------------------|----------------------------|----------|
| CARN 0675 Dt. 22.06.2022     | M/s. Maruti Suzuki India Ltd.<br>1, Nelson Mandela Road, Vasant Kunj, New Delhi-110070<br>Plant : 1. Gurgaon, 2. Manesar |                            |          |
| Other Ref. Certificate No. / | Refer ANNEXURE - I                                                                                                       |                            |          |
| Valid Extension              |                                                                                                                          |                            |          |
| Base M                       | odel                                                                                                                     | Type & Category            | GVW (kg) |
| MARUTI ALTO K10 STD 1L 5MT   |                                                                                                                          | Rigid (Passenger Car) & M1 | 1150     |